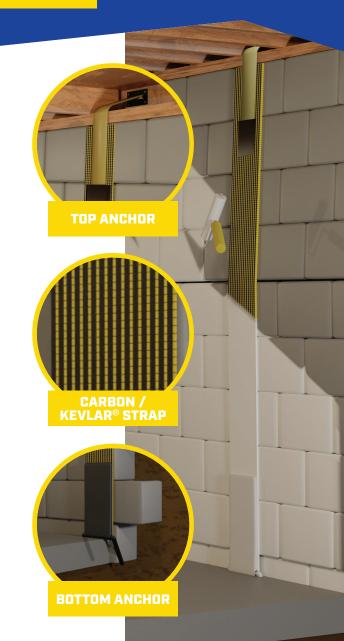

# The science of strength

**3 COMPONENTS TO STOP WALL MOVEMENT FOR LIFE** 

### 1. TOP ANCHOR

- Patent-pending
- Post-tensioned to insure maximum strength
- Anchors to Rim Joist, insuring strongest anchor point possible

## 2. CARBON / KEVLAR® STRAP OVER 4X'S STRONGER THAN STEEL

- Patented Epoxy Rivet Technology guarantees the strongest adherence to the wall
- Factory epoxy-saturated carbon insures maximum efficiency

### 3. BOTTOM ANCHOR

- Patented
- Anti Shearing keeps the wall from sliding
- · Anchors below wall and into foundation