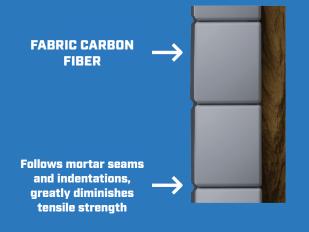

#### **INVISIBEAM VS. OTHER CARBON FIBER**

- 1. Best warranty on the market
- Lab and real-world tested to be the strongest carbon solution anywhere
- Only system with Epoxy Rivet Technology, Rim-joist secured top anchor, and anti shearing bottom anchor
- Invisibeam by Fortress is the ONLY ICC certified, building code approved solution
- 5. ZERO material failures in 20 years
- Only non-importing, 100% USA company.