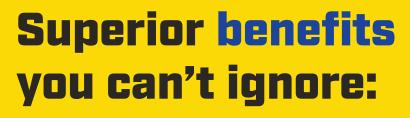

# The science of strength

**3 COMPONENTS TO STOP WALL MOVEMENT FOR LIFE** 

### 1. TOP ANCHOR

- Patent-pending
- Post-tensioned to insure maximum strength
- Anchors to Rim Joist, insuring strongest anchor point possible

## 2. CARBON / KEVLAR® STRAP OVER 4X'S STRONGER THAN STEEL

- Patented Epoxy Rivet Technology guarantees the strongest adherence to the wall
- Factory epoxy-saturated carbon insures maximum efficiency

### 3. BOTTOM ANCHOR

- Patented
- Anti Shearing keeps the wall from sliding
- · Anchors below wall and into foundation