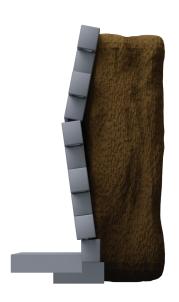

# The science of strength

**3 COMPONENTS TO STOP WALL MOVEMENT FOR LIFE** 

### 1. TOP ANCHOR

- Patent-pending
- Post-tensioned to insure maximum strength
- Anchors to Rim Joist, insuring strongest anchor point possible

## 2. CARBON / KEVLAR® STRAP OVER 4X'S STRONGER THAN STEEL

- Patented Epoxy Rivet Technology guarantees the strongest adherence to the wall
- Factory epoxy-saturated carbon insures maximum efficiency

### 3. BOTTOM ANCHOR

- Patented
- Anti Shearing keeps the wall from sliding
- · Anchors below wall and into foundation