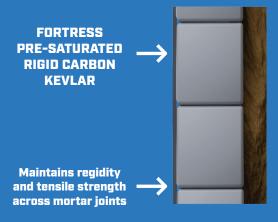

## 2. CARBON / KEVLAR® STRAP OVER 4X'S STRONGER THAN STEEL

- Patented Epoxy Rivet Technology guarantees the strongest adherence to the wall
- Factory epoxy-saturated carbon insures maximum efficiency

#### **INVISIBEAM VS. OTHER CARBON FIBER**

- 1. Best warranty on the market
- Lab and real-world tested to be the strongest carbon solution anywhere
- Only system with Epoxy Rivet Technology, Rim-joist secured top anchor, and anti shearing bottom anchor
- Invisibeam by Fortress is the ONLY ICC certified, building code approved solution
- 5. ZERO material failures in 20 years
- Only non-importing, 100% USA company.