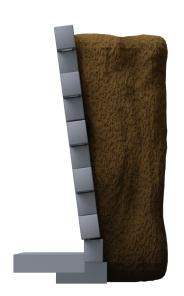

# The science of strength

**3 COMPONENTS TO STOP WALL MOVEMENT FOR LIFE** 

### 1. TOP ANCHOR

- Patent-pending
- Post-tensioned to insure maximum strength
- Anchors to Rim Joist, insuring strongest anchor point possible

## 2. CARBON / KEVLAR® STRAP OVER 4X'S STRONGER THAN STEEL

- Patented Epoxy Rivet Technology guarantees the strongest adherence to the wall
- Factory epoxy-saturated carbon insures maximum efficiency

### 3. BOTTOM ANCHOR

- Patented
- Anti Shearing keeps the wall from sliding
- · Anchors below wall and into foundation